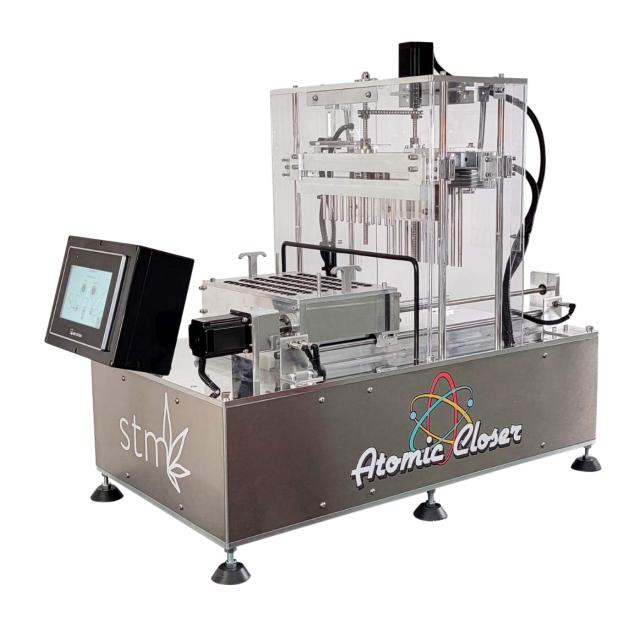

## ATOMIC CLOSER

**USER MANUAL V1.0** 

Sesh Technologies Manufacturing, Inc. 5517 Trent Ave, Spokane, WA 99207

Phone: (509) 204-3164 | Web: www.stmcanna.com

| WEIGHT & DIMENSIONS    | Approximately 100 lbs<br>Machine Dimensions 32" L x 33" H x 18" W           |
|------------------------|-----------------------------------------------------------------------------|
| VOLUME<br>CAPACITY     | 72 Per Cycle                                                                |
| POWER                  | Standard 120V, 60 Hertz<br>5.1 Full Load Amps<br>5-1/2 ft. Cord Length      |
| MATERIALS              | Encased in Powder-Coated Aluminum<br>Aluminum & Other Food Grade Components |
| CYCLE<br>CUSTOMIZATION | Single Cycle Operation with<br>Customizable Run Settings                    |
| PAPER<br>COMPATIBILITY | Compatible with 70, 84, 98, and 109 mm cones                                |
| SOFTWARE & UPGRADES    | HD 7" Responsive Touch Control Panel CM22021410_IDEC                        |
| COMPLIANCE             | OSHA Compliant<br>UL-Listed Components<br>100% Food-Grade                   |