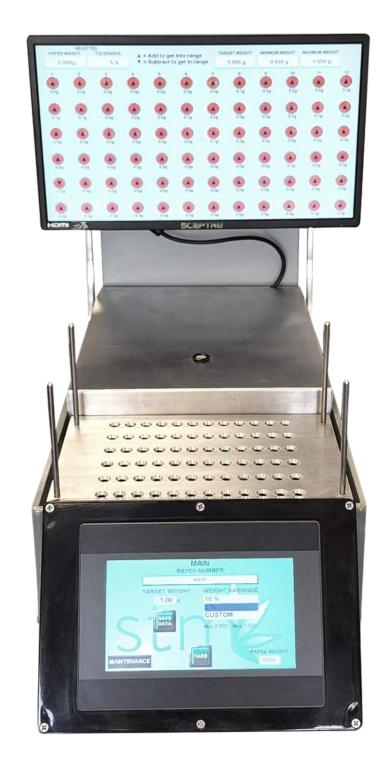

## LAUNCHPAD WEIGHING MODULE

## TECHNICAL SPECIFICATIONS

| WEIGHT & DIMENSIONS    | Approximately 40 lbs<br>Machine Dimensions 40" L x 24" H x 18" W  |
|------------------------|-------------------------------------------------------------------|
| VOLUME<br>CAPACITY     | 72 Joints Each Cycle                                              |
| POWER                  | Standard 110V<br>3 Full Load Amps<br>5 ft. Cord Length            |
| MATERIALS              | Encased in 60/61 Food-Grade Alumnum<br>Stainless Steel Components |
| SOFTWARE & UPGRADES    | HD 7" Responsive Touch Control<br>Panel with Data Logging         |
| PAPER<br>COMPATIBILITY | Compatible with 84, 98, and 109 mm cones                          |
| COMPLIANCE             | OSHA Compliant<br>UL-Listed Components<br>100% Food-Grade         |