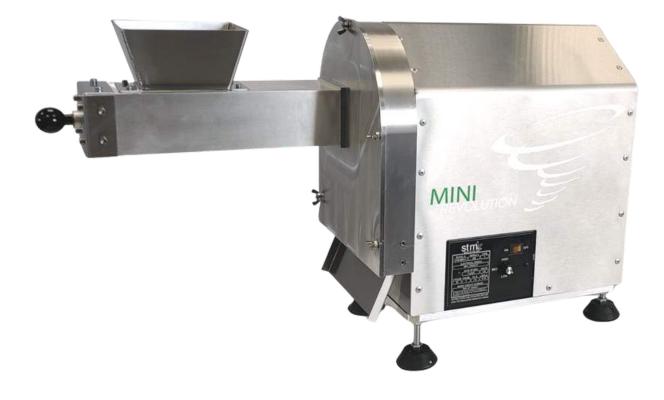

## **MINI-REVOLUTION** TECHNICAL SPECIFICATIONS

STM Canna 5517 E Trent Avenue, Spokane, WA 99207 Phone: (509) 204-3168 | Web: www.stmcanna.com POWER MATERIALS

WEIGHT &

DIMENSIONS

THROUGHPUT

SOFTWARE & UPGRADES

Small Footprint Approx. 56 lbs 30" L x 17.5" H x 10-1/2" W

Up to 1 lbs +/- every 2 minutes

Standard 110V .25 Horse Gear Motor with a 10:1 Ratio Full-Load 7 Amps (FLA) 5-1/2 ft. Cord Length

Encased in SAE 304 Stainless Steel Aluminum & Other Food Grade Components 6061 Aluminum, Food-Grade Plastics

Single Cycle Operation with Variable Dial

Manual Control Panel

Training Videos via Client Portal

OSHA Compliant UL-Listed Components 100% Food-Grade

10 Years

Integrated Plunger System

CE,UL,EAC listed

UL, CE listed