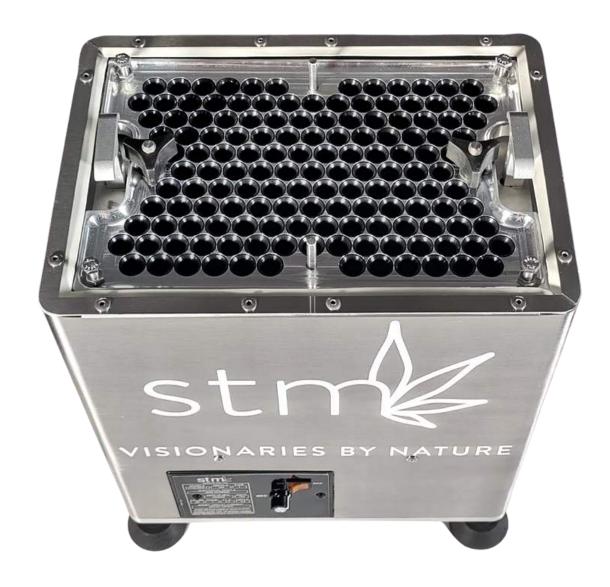

## PLUS+

**USER MANUAL V1.3** 

Sesh Technologies Manufacturing, Inc. 3223 North Market Street, Spokane, WA 99207 Phone: (509) 204-3168 | Web: www.stmcanna.com

| WEIGHT & DIMENSIONS    | Approximately 35 lbs<br>Machine Dimensions 14" L x 17" H x 10" W             |
|------------------------|------------------------------------------------------------------------------|
| VOLUME<br>CAPACITY     | 143 Pre-Rolls Every Cycle                                                    |
| POWER                  | Standard 110V<br>Full-Load 5.2 Amps<br>5-1/2 ft. Cord Length                 |
| MATERIALS              | Encased in SAE 304 Stainless Steel<br>Aluminum & Other Food Grade Components |
| CYCLE<br>CUSTOMIZATION | Single Cycle Operation with Variable Dial                                    |
| PAPER<br>COMPATIBILITY | Compatible with 84, 98, and 109 mm cones                                     |
| SOFTWARE & UPGRADES    | Manual Control Panel                                                         |
| TRAINING               | Training Videos via Client Portal                                            |
| COMPLIANCE             | OSHA Compliant<br>UL-Listed Components<br>100% Food-Grade                    |
| LIFE CYCLE             | 10 Years                                                                     |
| OPERATION              | Patent-Pending Pneumatic Leveling System                                     |