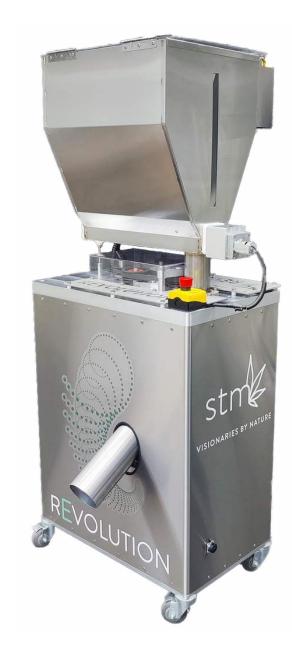

## TECHICAL SPECIFICATIONS

Sesh Technologies Manufacturing, Inc. 5517 E Trent Avenue, Spokane, WA 99212 Phone: (509) 204-3148 | Web: www.stmcanna.com

| MATERIALS              | Encased in 100% Food-Grade Material<br>SAE 304/316, Dent-Resistant Stainless Steel<br>Handle & Heavy Duty Castor Wheels for Easy Mobility |
|------------------------|-------------------------------------------------------------------------------------------------------------------------------------------|
| ASSEMBLY               | Designed, Manufactured, & Assembled in the USA                                                                                            |
| POWER                  | Standard 220V   17.1 Load Amps Single Phase   5-1/2 ft. Cord Length Requires L6-30 Plug Seek Certified Electrician for Installation Needs |
| MOTOR                  | 3HP   UL Listed   Long Life Cycle                                                                                                         |
| WEIGHT &<br>DIMENSIONS | Small Footprint<br>Approx. 220 lbs<br>30" L x 65" H x 22-1/4" W                                                                           |
| HOPPER                 | Holds 21 Liquid Gallons<br>(Four 5-Gallon Buckets of Material)                                                                            |
| THROUGHPUT             | Up to 50 lbs +/- Hourly<br>Up to 400 lbs +/- Daily<br>Varies with Different Material Types                                                |
| DUAL-BLADE SYSTEM      | Custom-made Stainless Steel Serrated Blades<br>Proprietary Angle for Optimized Cutting of Material                                        |