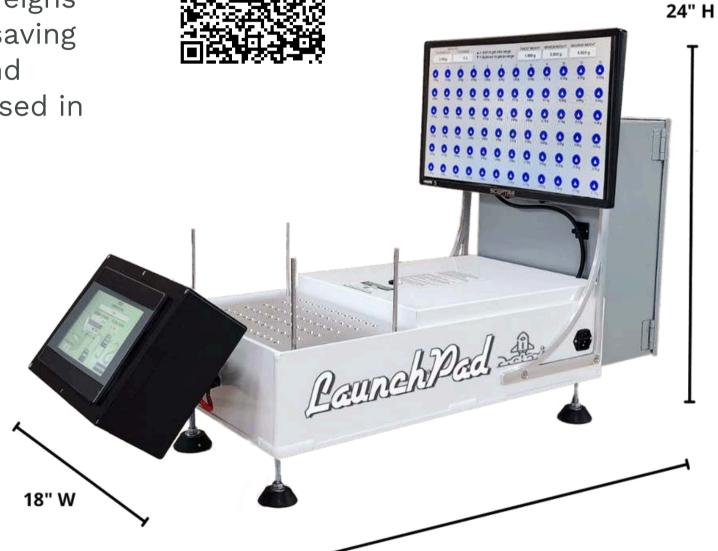

- The First & Only Modular, Commercial Pre-Roll Scale
- 72 Joints Weighed Simultaneously
- Target Weight, Tare, and % Tolerance Settings
- 20" LCD Display with Pass/Fail Color-Coding
- Ultra-Precise Weight Readings for Each Individual Joint
- Small, Compact Footprint
- Saves time and labor costs individually weighing joints.
- One-year warranty and top rated customer support.

40" L

ways: