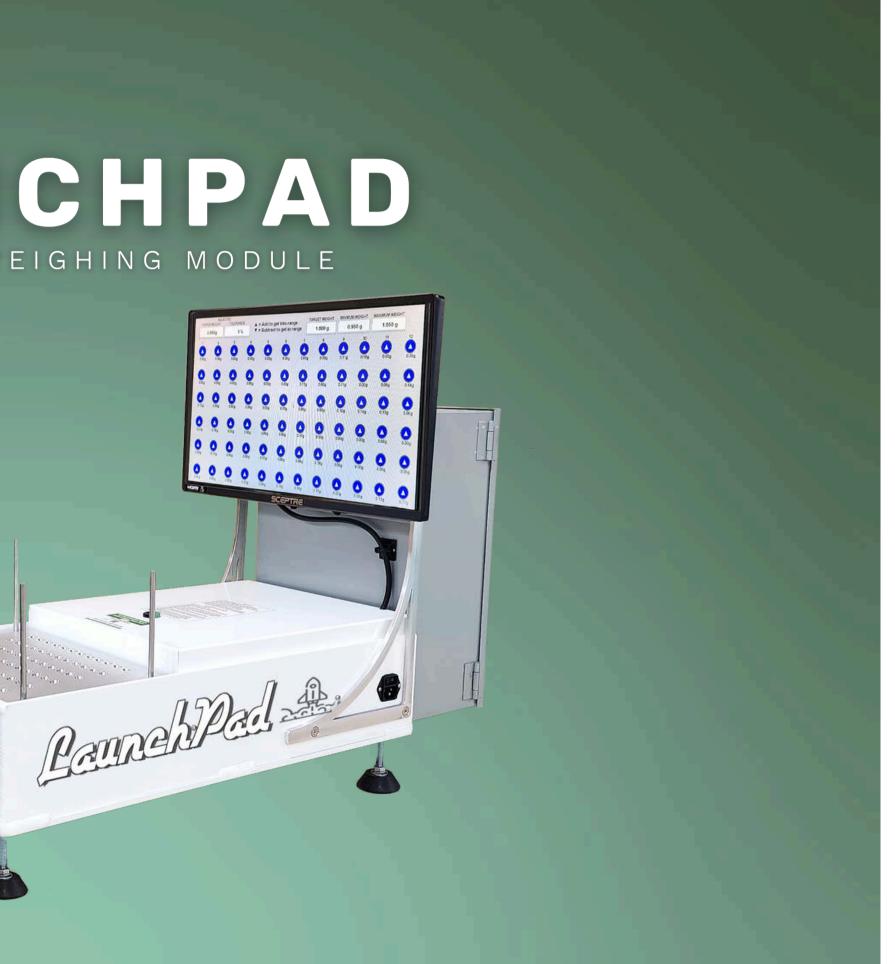

## LAUNCHPAD PRE-ROLL WEIGHING MODULE

(509) 204-3148 (CALL OR TEXT) | STMCANNA.COM | SALES@STMCANNA.COM

## **STM LAUNCHPAD** PRECISE PRE-ROLL WEIGHING SCALE

\$42,995

Individually weighing pre-rolls is one of the most timeconsuming and more expensive labor component in pre-roll manufacturing. The LaunchPad scale simultaneously weighs 72-joints in seconds, significantly reduce labor costs, saving money by reducing waste from overweight pre-rolls and allowing production to scale up fast especially when used in conjunction with other STM products.

- The First & Only Modular, Commercial Pre-Roll Scale
- 72 Joints Weighed Simultaneously
- Target Weight, Tare, and % Tolerance Settings
- 20" LCD Display with Pass/Fail Color-Coding
- Ultra-Precise Weight Readings for Each Individual Joint
- Small, Compact Footprint
- Saves time and labor costs individually weighing joints.
- One-year warranty and top rated customer support.

### WEIGH SIMULTANEOUSLY

Even the smallest discrepancies in weight can mean the difference between profit and loss. The LaunchPad gives operators the power to identify rejects instantaneously via an easy pass/fail color-coded display and precise weight readings for each individual pre-roll. With this exceptional time-saving tool, you'll be able to make quick adjustments and eliminate one of productions biggest bottlenecks.