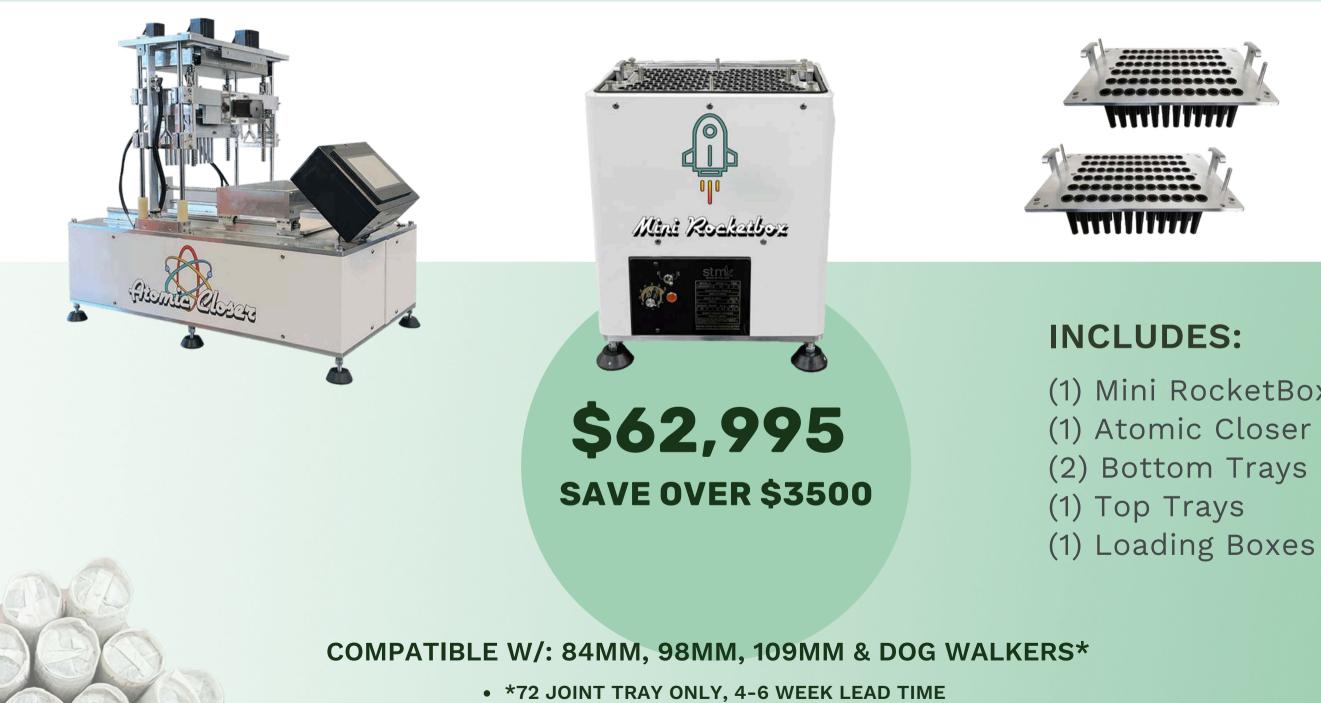

# **JUMP STARTER SYSTEM**

**COMPLETE PRE-ROLL AUTOMATION** TO PRODUCE UP TO 10,000 JOINTS PER DAY

- (1) Mini RocketBox+
- (1) Atomic Closer V3
- (2) Bottom Trays

## **OPTIONAL EQUIPMENT** FOR USE IN THE ONE-TRAY WORKFLOW