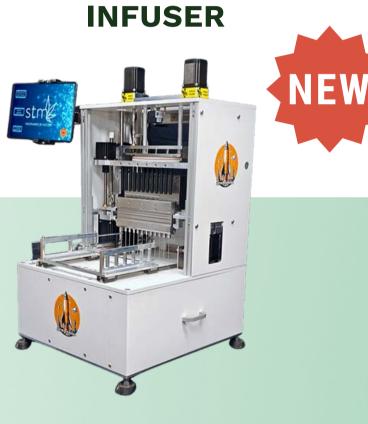

## **INFUSE.**

Enhance your profits signifcantly with oil infused pre-rolls with the Astro Infuser, the world's fastest.