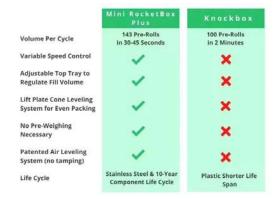

#### What is the advantage of the Mini RocketBox over other machines?

# Selling Point vs Competitors

- The Mini RocketBox+ is durable, versatile and rocket fast!
- More powerful than any other compact pre-roll machine for a quicker and more accurate pack.
- Produce up to 1250+ per hour and 10K a day. The most in its class.
- Add extra trays to easily scale production.
- Commercial food grade quality metal construction and industrial components, not plastic. Built like a mini tank!
- Adjustable top tray technology to regulate fill volume. Unique to STM products.
- Adjustable lift plate technology to level cones from the bottom up for more even filling. Unique to STM products.
- Easy to operate and clean within minutes with just soap and water and/or iso alcohol.
- One-year parts and labor warranty.
- All STM Products are designed and manufactured in the U.S.A.