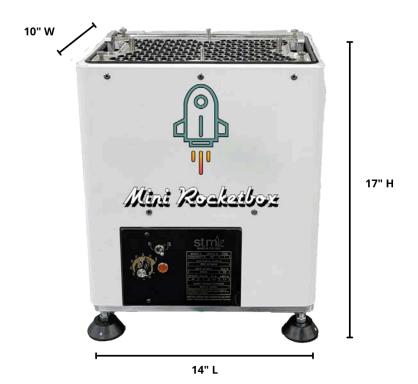

## **Target Market**

Small, Medium to Large Producers (with multiple units)

| Price                            | \$6,600 Includes: Mini-RocketBox, 1 Bottom Tray, 1 Top Tray & 1 Loading Box  Two Models Available:  (a) 143 Mini-RocketBox+ uses the 143-joint trays. Only for customers who want to fill and pack joints. Not for use with the One-tray workflow systems. Sizes: 84mm, 98mm & 109mm tray sizes.  (b) 72 Mini-RocketBox+ uses the 72-joint trays. Use with 84mm, 98mm, 109mm, Dogwalker and custom sizes only on request. Compatible with One-tray workflow systems.                                                                                                                    |
|----------------------------------|-----------------------------------------------------------------------------------------------------------------------------------------------------------------------------------------------------------------------------------------------------------------------------------------------------------------------------------------------------------------------------------------------------------------------------------------------------------------------------------------------------------------------------------------------------------------------------------------|
|                                  | Mini-RocketBox+ Dimensions: 14" L x10" W x 17" H                                                                                                                                                                                                                                                                                                                                                                                                                                                                                                                                        |
| Key<br>Information               | Mini-RocketBox+ Weight: Approx. 35lb                                                                                                                                                                                                                                                                                                                                                                                                                                                                                                                                                    |
|                                  |                                                                                                                                                                                                                                                                                                                                                                                                                                                                                                                                                                                         |
|                                  | Power: Standard 110-120v, 60 cycles, Full-load 5.2 amps                                                                                                                                                                                                                                                                                                                                                                                                                                                                                                                                 |
| Key<br>Features                  | <ul> <li>Produce up to 10K+ pre-rolls a day with 2-3 people*</li> <li>Produce up to 1250+ per hour*</li> <li>Sizes: 70mm, 84mm, 98mm, 109mm, custom</li> <li>No pre-weighing of material necessary (like with KnockBox)</li> <li>Engineered with industrial-grade &amp; food grade components</li> <li>Reduces labor costs with a fast return on investment (ROI)</li> <li>Lift plate to level cones from the bottom for even filling</li> <li>Adjustable Top Tray regulates fill volume for accurate weights</li> <li>Designed for easy operation, maintenance and cleaning</li> </ul> |
|                                  | What is the difference between the 72-joint tray vs 143-joint tray Mini RocketBox versions?                                                                                                                                                                                                                                                                                                                                                                                                                                                                                             |
|                                  | The 72-joint tray is for use in the One-tray workflow and can be used with the Atomic Closer, Astro Infuser and LaunchPad scale. The 143-joint tray version is a stand alone for customers who only want to fill and pack joints at a higher volume.                                                                                                                                                                                                                                                                                                                                    |
|                                  | How does the Mini-RocketBox+ fill and pack joints?                                                                                                                                                                                                                                                                                                                                                                                                                                                                                                                                      |
| Frequently<br>Asked<br>Questions | The Mini-RocketBox funnels material through a top tray into empty cones through the nitrogen-filled airbag leveling system which provides a superior even vibration for a more accurate fill and pack.  Other products such as the Futurola Knockbox use a tamping vibration method which is not a reliable.                                                                                                                                                                                                                                                                            |